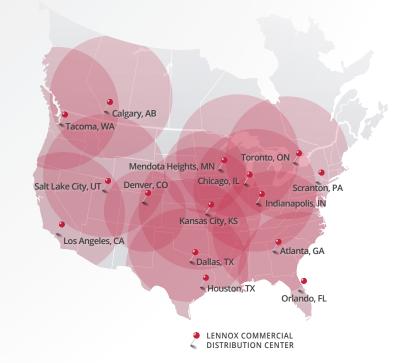

#### **SECOND FACTORY TO SUPPORT YOUR NEXT REPLACEMENT PROJECT**

When emergencies strike, having the right products locally available is crucial to reducing downtime. As the largest capital investment in company history, our second factory has doubled commercial production capacity. This expansion strengthens our local distribution network, ensuring it is fully stocked and prepared to meet the demands of your next project, whether it's planned or an emergency.

#### **MORE PRODUCT, MORE DISTRIBUTION POINTS, FASTER DELIVERY**

Lennox has strategically located distribution centers across North America. With the expansion of our second factory, we've increased the availability of emergency replacement rooftop units.

This ensures that we can deliver the products you need within 24 hours to locations within 500 miles of our distribution centers.

READY

**HOUR** 

Ouotes\*

For Emergency Replacement

Confirmation

**RESPONSIVE** 